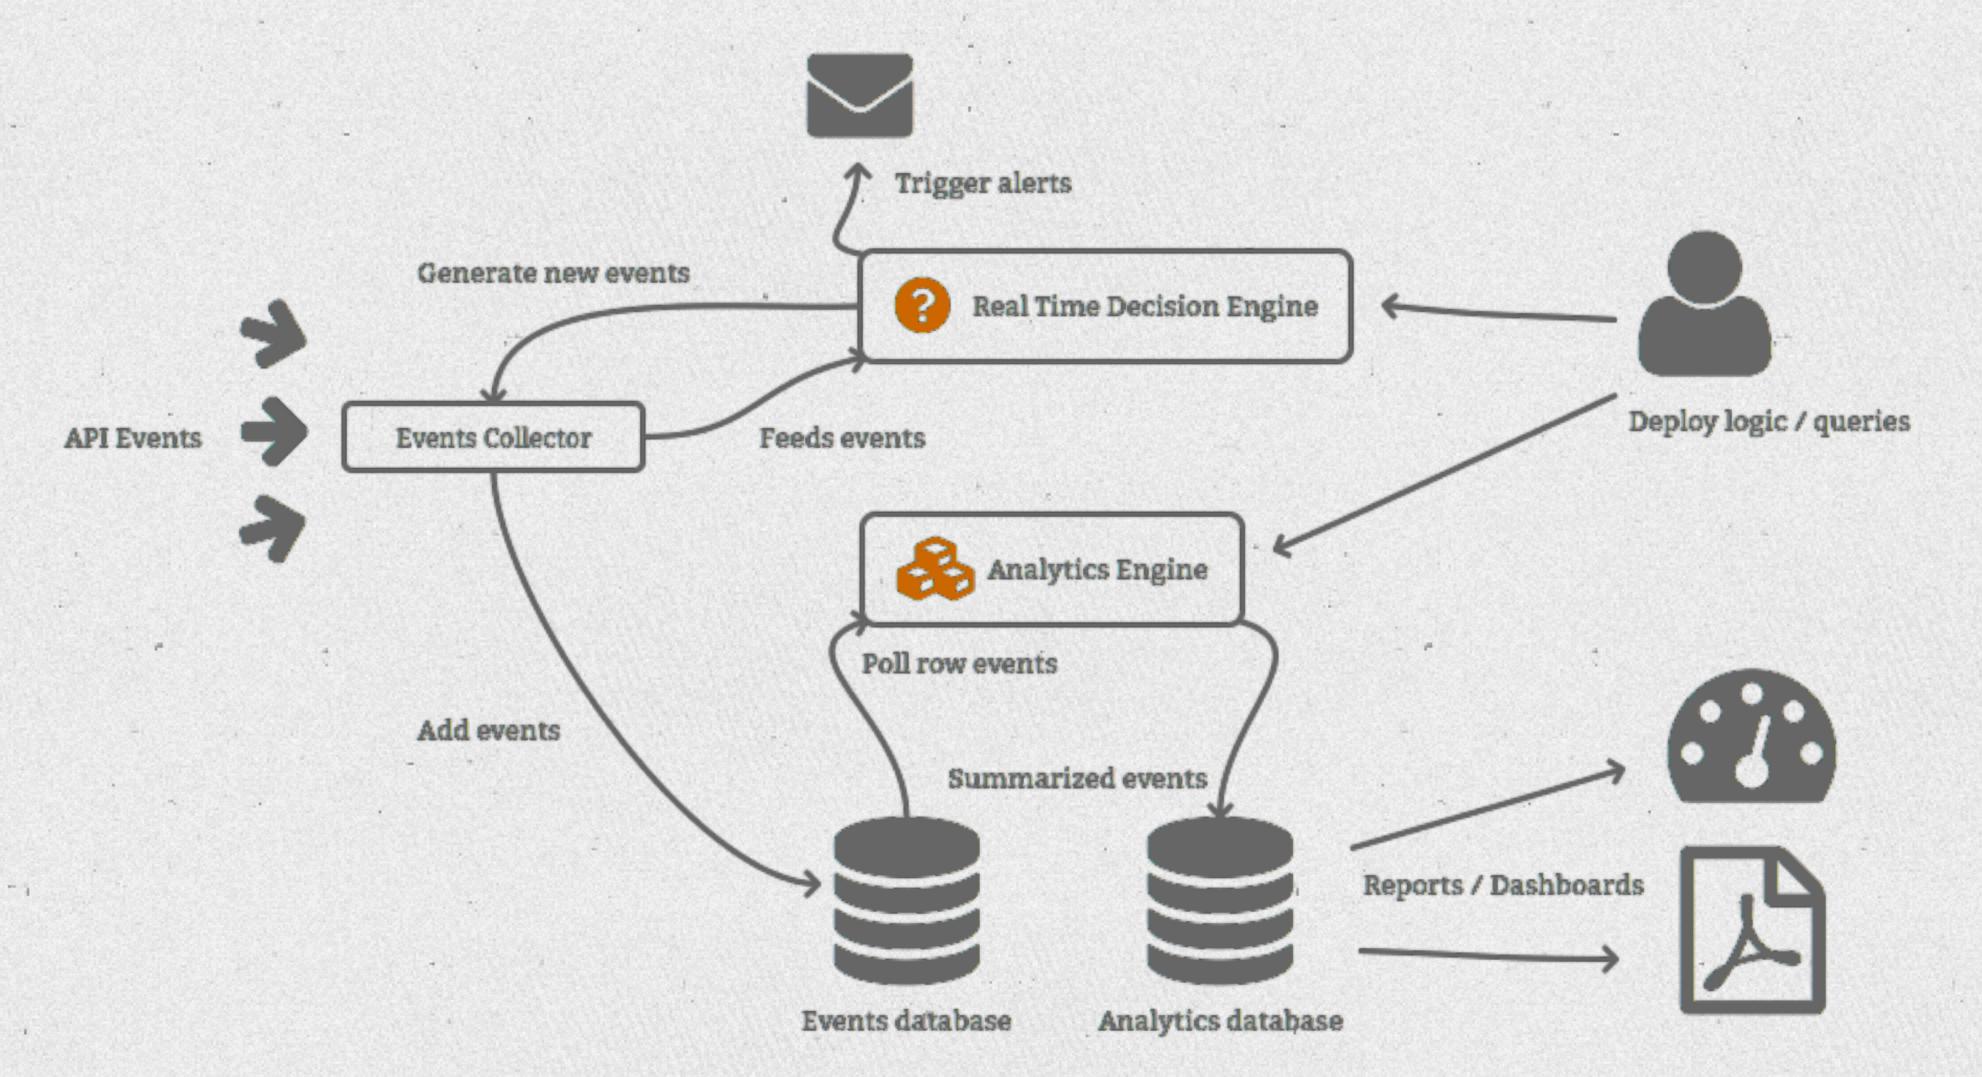

# Events

Realtime analytics

Business Intelligence

# 

EVENTS OCCUR IN REAL TIME

# ... Analytics